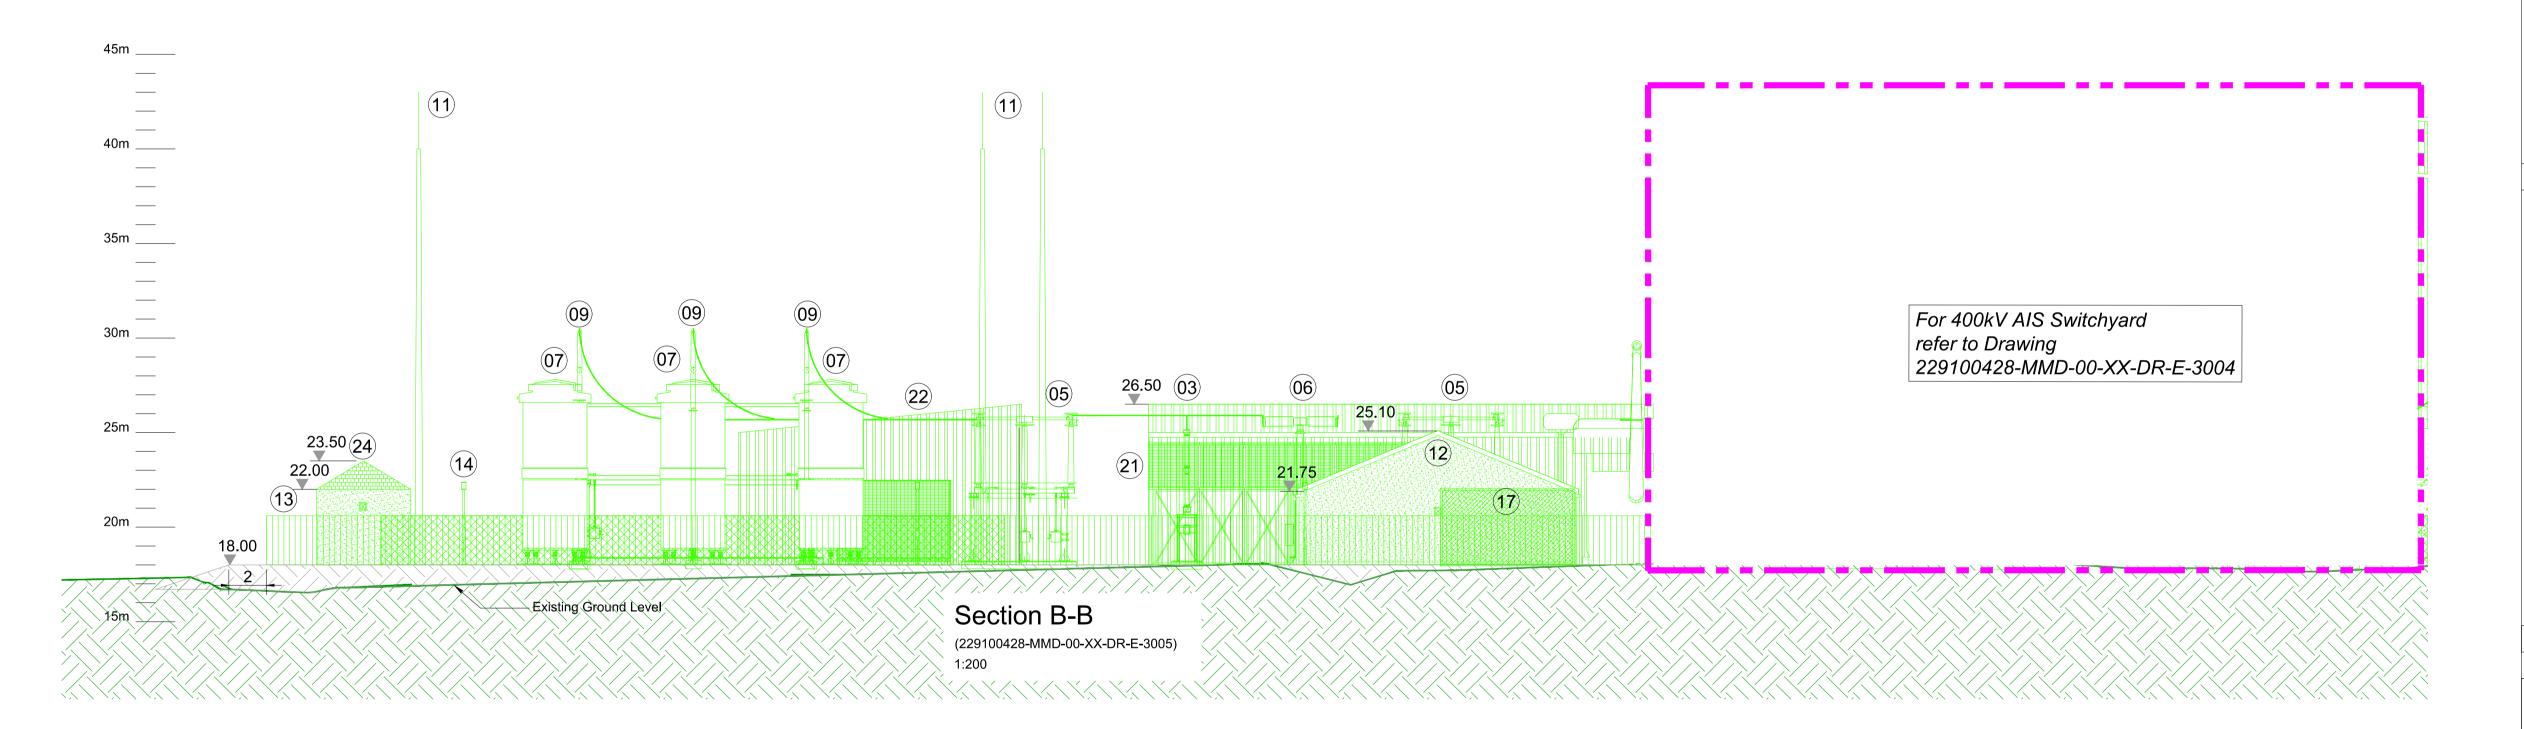

1. For planning purposes only. Not for construction.

2. All dimensions are in metres unless otherwise noted.

3. Where levels are shown, all levels are in metres above Malin Head datum

4. Lightning protection was designed to LPL III as per IS EN 62305.

 Specific detail & design of vehicular access to adjacent ESB Networks substation compound will be confirmed by ESB Networks in a separate planning application.

17 Local LV Supply
21 Chilled Water Cooling
22 Storage Building
24 Security Hut

0 5m 10m 20m 1:200

Reference drawings

229100428-MMD-00-XX-DR-E-1100 Site Location Plan - Key Plan
229100428-MMD-00-XX-DR-E-3002 Converter Station
400kV AIS Switchyard - Plan Layout
229100428-MMD-00-XX-DR-E-3005 Converter Station

400kV Compound - Plan Layout 229100428-MMD-00-XX-DR-E-3006 Converter Station

400kV Compound - Sections Sheet 1 of 2 229100428-MMD-00-XX-DR-E-3040 Converter Station Compound Site Drainage Layout

PL125/06/2021SHYIssued for PlanningDHTKRevDateDrawnDescriptionCh'k'dApp'd

M MOTT MACDONALD South Block
Rockfield
Dundrum
Dublin 16
Ireland
T +353 (0)1 291 6700
F
W www.mottmac.com

Client

Title

Celtic Interconnector
Converter Station Site (at Ballyadam)
400kV ESB Compound Section
Sheet 2 of 2